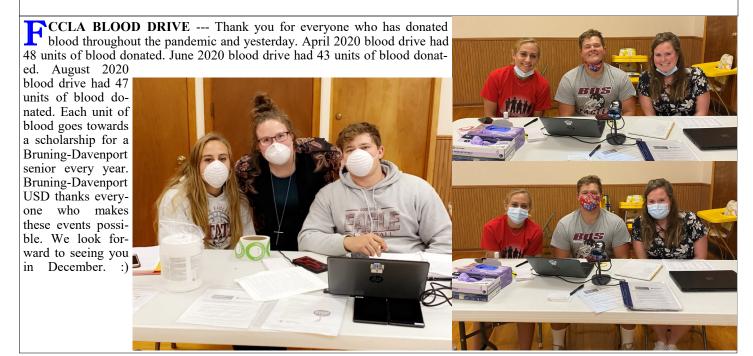

. Additionally, we will be increasing efforts on our part to ensure that the surfaces and environments are clean and sanitized.

Our goal is to focus on the positive. Though this is not ideally how any staff member would prefer to be teaching, we are all thankful to be in person and able to have our students with us on our campuses.

As I mentioned in May, COVID has made me a better person. I have learned to appreciate the simpler things in life and the day-to-day functions that I have taken for granted in the past. I will continue to appreciate the ability to meet with my staff in person, walk through the classrooms and observe learning and instruction and greet my staff and students in the halls.

It has been a refreshing beginning to a promising school year. Mr. Damen Kugel, Prinicpal



Assessment on September 22, 2020. There will be a hot breakfast provided for the seniors as soon as they arrive to school. Seniors should get plenty of sleep the night before, so they are attentive and alert. They should make sure that their calculators and extra pencils are in their backpack the night before. Senior Parents, there will be letters sent home this week explaining the course of the day. If you have any questions, please feel free to contact me at ahoffman@bdstorm.org.

### OUNSELOR'S CORNER:

### Seniors...4 must-do tasks for this fall!

- 1. **Attend the EducationQuest Virtual College Fair Sept. 27-30**. This statewide event will feature colleges from across Nebraska and the nation along with live college-prep presentations.
- 2. **Apply to your top college choices**. Go t